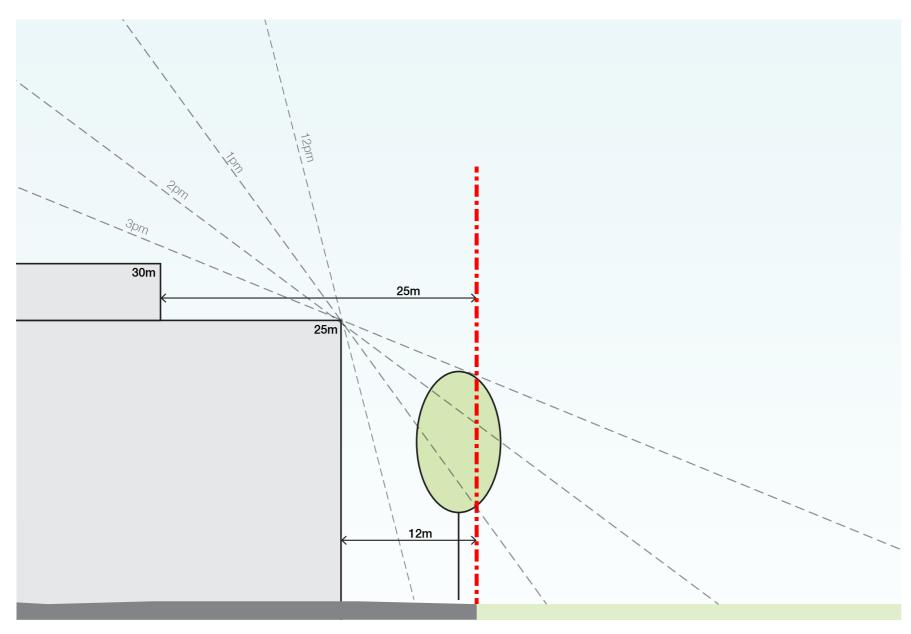

y, facilitated by land uses, at various scales, designed for everyone.

Ref: 6272 Version: 01 Prepared by: JM Checked by: FL

Contact Details:

SJB Urban Level 2, 490 Crown Street Surry Hills NSW 2010 Australia

T. 61 2 9380 9911 architects@sjb.com.au sjb.com.au

SJB Architecture (NSW) Pty Ltd ABN 20 310 373 425 ACN 081 094 724 Adam Haddow 7188 John Pradel 7004

#### Issue Revisions

|  | 01 | Draft for review | 14.04.2021 |
|--|----|------------------|------------|
|--|----|------------------|------------|

#### **Maximum Building Height**



#### **KEY**

50m Maximum Building Height (as defined in SSLEP 2015)
30m Maximum Building Height (as defined in SSLEP 2015)

25m Maximum Building Height (as defined in SSLEP 2015)

--- Mean High Water Mark

40m MHWM Setback Buffer

1:1,600 @ A3 ①





### **Shadow Study**



5











## SJB Urban

#### sjb.com.au

We create spaces people love SJB is passionate about the possibilities of architecture, interiors, urban design and planning.

Let's collaborate.

Level 2, 490 Crown Street Surry Hills NSW 2010 Australia T. 61 2 9380 9911 architects@sjb.com.au sib.com.au