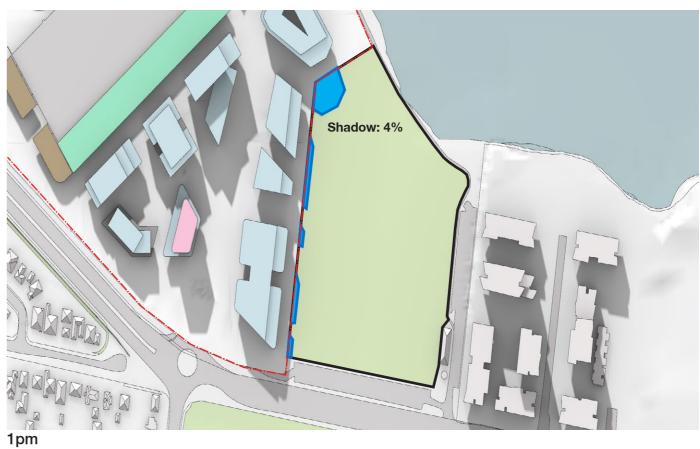

various scales, designed for everyone.

Ref: 6272 Version: 01 Prepared by: JM Checked by: FL

Contact Details:

SJB Urban Level 2, 490 Crown Street Surry Hills NSW 2010 Australia

T. 61 2 9380 9911 architects@sjb.com.au sjb.com.au

SJB Architecture (NSW) Pty Ltd ABN 20 310 373 425 ACN 081 094 724 Adam Haddow 7188 John Pradel 7004

#### Issue Revisions

|  | 01 | Draft for review | 14.04.2021 |
|--|----|------------------|------------|
|--|----|------------------|------------|

#### **Maximum Building Height**



#### **KEY**

50m Maximum Building Height (as defined in SSLEP 2015)
30m Maximum Building Height (as defined in SSLEP 2015)

25m Maximum Building Height (as defined in SSLEP 2015)

--- Mean High Water Mark

40m MHWM Setback Buffer

1:1,600 @ A3 ①





### **Shadow Study**



5











## SJB Urban

#### sjb.com.au

We create spaces people love SJB is passionate about the possibilities of architecture, interiors, urban design and planning.

Let's collaborate.

Level 2, 490 Crown Street Surry Hills NSW 2010 Australia T. 61 2 9380 9911 architects@sjb.com.au sib.com.au