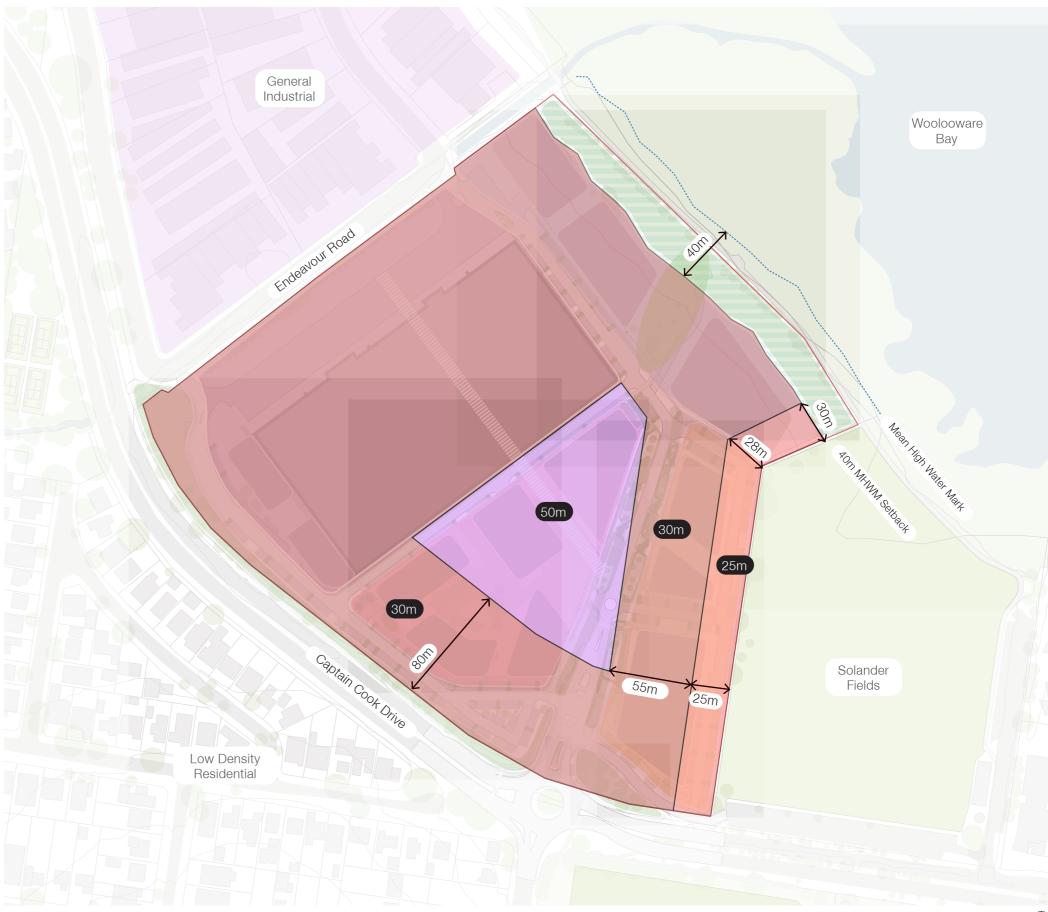

#### **Maximum Building Height**

#### **KEY**

50m Maximum Building Height (as defined in SSLEP 2015)
30m Maximum Building Height (as defined in SSLEP 2015)

25m Maximum Building Height (as defined in SSLEP 2015)

--- Mean High Water Mark

40m MHWM Setback Buffer

1:1,600 @ A3 ①