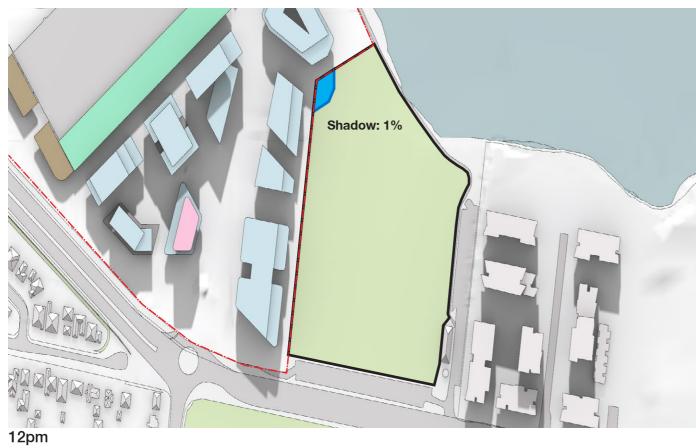

at various scales, designed for everyone.

Ref: 6272 Version: 01 Prepared by: JM Checked by: FL

Contact Details:

SJB Urban Level 2, 490 Crown Street Surry Hills NSW 2010 Australia

T. 61 2 9380 9911 architects@sjb.com.au sjb.com.au

SJB Architecture (NSW) Pty Ltd ABN 20 310 373 425 ACN 081 094 724 Adam Haddow 7188 John Pradel 7004

#### Issue Revisions

|  | 01 | Draft for review | 14.04.2021 |
|--|----|------------------|------------|
|--|----|------------------|------------|

#### **Maximum Building Height**



#### **KEY**

50m Maximum Building Height (as defined in SSLEP 2015)
30m Maximum Building Height (as defined in SSLEP 2015)

25m Maximum Building Height (as defined in SSLEP 2015)

--- Mean High Water Mark

40m MHWM Setback Buffer

1:1,600 @ A3 ①





### **Shadow Study**



5











## SJB Urban

#### sjb.com.au

We create spaces people love SJB is passionate about the possibilities of architecture, interiors, urban design and planning.

Let's collaborate.

Level 2, 490 Crown Street Surry Hills NSW 2010 Australia T. 61 2 9380 9911 architects@sjb.com.au sib.com.au