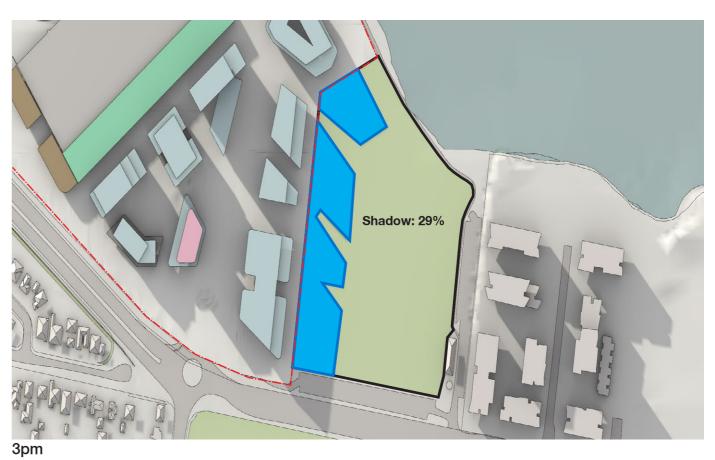

ious scales, designed for everyone.

Ref: 6272 Version: 01 Prepared by: JM Checked by: FL

Contact Details:

SJB Urban Level 2, 490 Crown Street Surry Hills NSW 2010 Australia

T. 61 2 9380 9911 architects@sjb.com.au sjb.com.au

SJB Architecture (NSW) Pty Ltd ABN 20 310 373 425 ACN 081 094 724 Adam Haddow 7188 John Pradel 7004

#### Issue Revisions

|  | 01 | Draft for review | 14.04.2021 |
|--|----|------------------|------------|
|--|----|------------------|------------|

#### **Maximum Building Height**



#### **KEY**

50m Maximum Building Height (as defined in SSLEP 2015)
30m Maximum Building Height (as defined in SSLEP 2015)

25m Maximum Building Height (as defined in SSLEP 2015)

--- Mean High Water Mark

40m MHWM Setback Buffer

1:1,600 @ A3 ①





### **Shadow Study**



5











## SJB Urban

#### sjb.com.au

We create spaces people love SJB is passionate about the possibilities of architecture, interiors, urban design and planning.

Let's collaborate.

Level 2, 490 Crown Street Surry Hills NSW 2010 Australia T. 61 2 9380 9911 architects@sjb.com.au sib.com.au